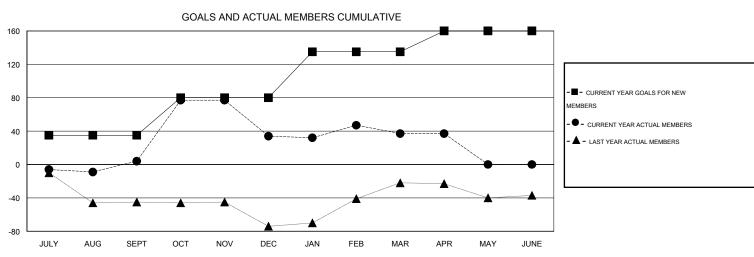

## LOCATION THAILAND

GMT CA 5

|               |                  | Clubs             |                  |                  | Members               |                    |                                     |                    |                  |  |
|---------------|------------------|-------------------|------------------|------------------|-----------------------|--------------------|-------------------------------------|--------------------|------------------|--|
|               | RESUI            | LTS FOR 2014-2015 |                  |                  | RESULTS FOR 2014-2015 |                    |                                     |                    |                  |  |
| QUARTER       | NEW CLUB<br>GOAL | NEW CLUBS         | DROPPED<br>CLUBS | NET<br>GAIN/LOSS | QUARTER               | NEW MEMBER<br>GOAL | CHARTER AND<br>NEW MEMBERS<br>ADDED | DROPPED<br>MEMBERS | NET<br>GAIN/LOSS |  |
| JULY/AUG/SEPT | 1                | 0                 | 0                | 0                | JULY/AUG/SEPT         | 35                 | 19                                  | 15                 | 4                |  |
| OCT/NOV/DEC   | 1                | 0                 | 0                | 0                | OCT/NOV/DEC           | 45                 | 95                                  | 65                 | 30               |  |
| JAN/FEB/MAR   | 1                | 0                 | 1                | -1               | JAN/FEB/MAR           | 55                 | 31                                  | 28                 | 3                |  |
| APR/MAY/JUNE  | 1                | 0                 | 0                | 0                | APR/MAY/JUNE          | 25                 | 4                                   | 4                  | 0                |  |